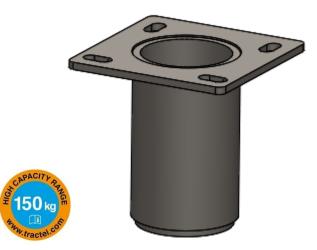

## DESCRIPTION

The davitrac / davimast flush floor adapter is fixed to the floor with 4 heavy duty chemical anchors with a diameter of 16mm after doing a 145mm hole in the floor.

G = 0

55

ſ

230

It can be installed without any specific tools and is quick and easy to install. It allows the davitrac or davimast to rotate 360° in relation to its axis.

### **TECHNICAL CHARACTERISTICS**

- Material: galvanised steel
- ✗ Net weight:10.7kg
- 🔊 A: 170mm
- 🔊 B: 155mm
- 🔊 C: 230mm
- 🔊 D: 230mm
- 🔊 E: 232mm
- 🔊 F: 20mm